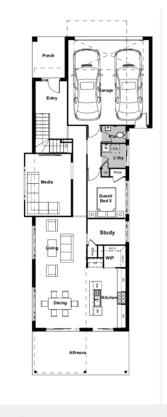

## TOTAL FLOOR AREA: 306M2

LOT AREA: 460M2

Disclaimer: Illustration and plans represented on this brochure are for illustration purposes and are to be used as a guide only. Specific details, dimensions, design colours and finishes are included in the contract documents. This work is copyright and cannot be reproduced or copied in any form without written consent of the builder.