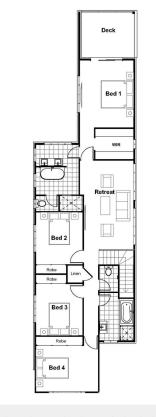

## TOTAL FLOOR AREA: 306M2

LOT AREA: 460M2

Disclaimer: Illustration and plans represented on this brochure are for illustration purposes and are to be used as a guide only. Specific details, dimensions, design colours and finishes are included in the contract documents. This work is copyright and cannot be reproduced or copied in any form without written consent of the builder.