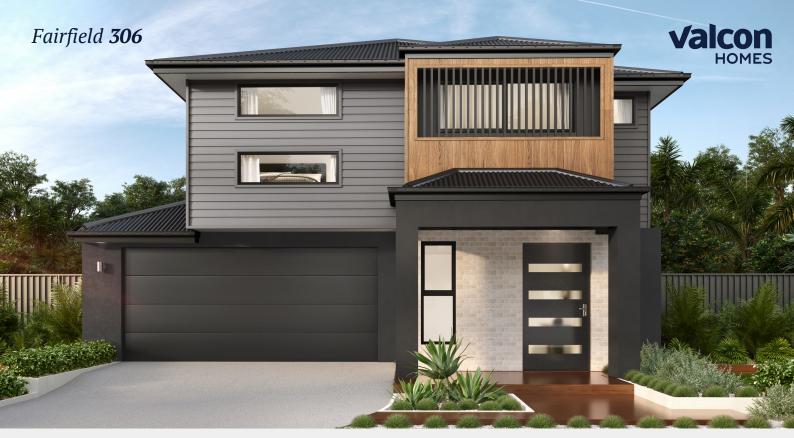

## *Inclusions*

- Essence style façade included
- 16KW Ducted A/C including MyAir and MyPlace
- Impressions Range Inclusions Package
- 40mm Stone Bench Tops to Kitchen inc. Waterfall ends
- 1200mm Entry door
- 900mm Wide Smeg Cooking Appliances plus Microwave and Dishwasher
- Gareth Ashton 3K2 Tapware in Black or Chrome
- Blanco undermount sink (Black/White/Rock Grey)
- 20mm Stone Vanity Tops
- Gareth Ashton Tapware in Black or Chrome
- 1590mm Freestanding Bath with Freestanding floor Mixer
- 900mm Base Cabinetry to Laundry including 20mm Stone Top and Drop in Tub
- LED Downlights
- Ceiling Fans to all bedrooms
- Vic ash Timber Stairs
- External Tiles to Porch and Alfresco
- Hybrid 6.5mm flooring main floors and Carpet to Media and Bedrooms
- Site Cost Allowance up to H1 Soil Type Included
- Driveway/Fencing/Landscaping Allowance Included

## TOTAL FLOOR AREA: 306M2

LOT AREA: 460M2

Disclaimer: Illustration and plans represented on this brochure are for illustration purposes and are to be used as a guide only. Specific details, dimensions, design colours and finishes are included in the contract documents. This work is copyright and cannot be reproduced or copied in any form without written consent of the builder.