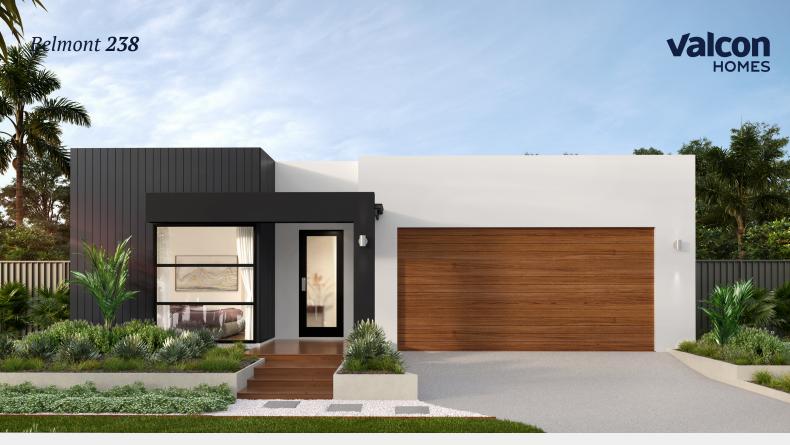

## **Inclusions**

- Metropolitan style façade included
- 16KW Ducted A/C including MyAir and MyPlace
- Impressions Range Inclusions Package
- 40mm Stone Bench Tops to Kitchen inc. Waterfall ends
- 900mm Wide Smeg Cooking Appliances plus Microwave and Dishwasher
- Gareth Ashton 3K2 Tapware in Black or Chrome
- Blanco undermount sink (Black/White/Rock Grey)
- Fully Laminated base and overhead cupboards including soft close drawers to kitchen
- 20mm Stone Vanity Tops
- Gareth Ashton Tapware in Black or Chrome
- 1590mm Freestanding Bath with Freestanding floor Mixer
- 900mm Base Cabinetry to Laundry including 20mm Stone Top and Drop in Tub
- LED Downlights
- Ceiling Fans to all bedrooms
- External Tiles to Porch and Alfresco
- Site Cost Allowance up to H1 Soil Type Included
- Driveway/Fencing/Landscaping Allowance Included