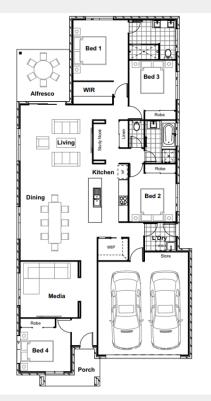

**TOTAL FLOOR AREA: 235M2** 

LOT AREA: 448M2

Disclaimer: Illustration and plans represented on this brochure are for illustration purposes and are to be used as a guide only. Specific details, dimensions, design colours and finishes are included in the contract documents. This work is copyright and cannot be reproduced or copied in any form without written consent of the builder.