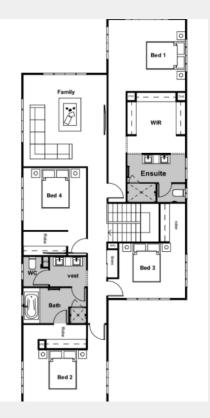

**TOTAL FLOOR AREA: 362M2** 

LOT AREA: 448M2

Disclaimer: Illustration and plans represented on this brochure are for illustration purposes and are to be used as a guide only. Specific details, dimensions, design colours and finishes are included in the contract documents. This work is copyright and cannot be reproduced or copied in any form without written consent of the builder.