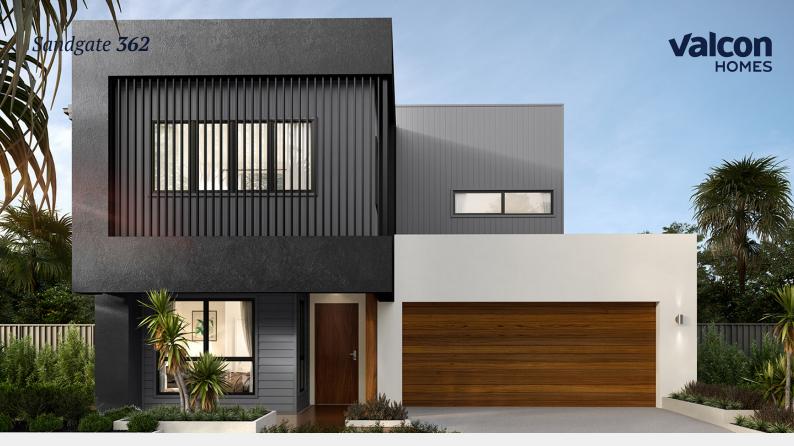

## **Inclusions**

- Metropolitan style façade included
- 16KW Ducted A/C including MyAir and MyPlace
- Impressions Range Inclusions Package
- 40mm Stone Bench Tops to Kitchen inc. Waterfall ends
- 900mm Wide Smeg Cooking Appliances plus Dishwasher
- Gareth Ashton 3K2 Tapware in Black or Chrome
- Blanco undermount sink (Black/White/Rock Grey)
- Fully Laminated base and overhead cupboards including soft close drawers to kitchen
- 20mm Stone Vanity Tops
- Gareth Ashton Tapware in Black or Chrome
- 1590mm Freestanding Bath with Freestanding floor Mixer
- 900mm Base Cabinetry to Laundry including 20mm Stone Top and Drop in Tub
- LED Downlights
- Ceiling Fans to all bedrooms
- Vic ash Timber Stairs
- External Tiles to Porch and Alfresco
- Site Cost Allowance up to H1 Soil Type Included
- Driveway/Fencing/Landscaping Allowance Included

**TOTAL FLOOR AREA: 362M2** 

LOT AREA: 448M2

Disclaimer: Illustration and plans represented on this brochure are for illustration purposes and are to be used as a guide only. Specific details, dimensions, design colours and finishes are included in the contract documents. This work is copyright and cannot be reproduced or copied in any form without written consent of the builder.