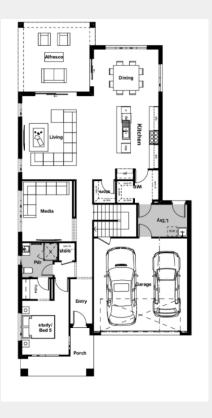

**TOTAL FLOOR AREA: 362M2** 

LOT AREA: 448M2

Disclaimer: Illustration and plans represented on this brochure are for illustration purposes and are to be used as a guide only. Specific details, dimensions, design colours and finishes are included in the contract documents. This work is copyright and cannot be reproduced or copied in any form without written consent of the builder.