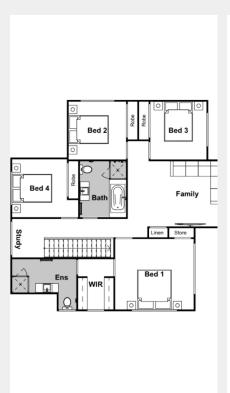

TOTAL FLOOR AREA: 260M2

LOT AREA: 448M2

Disclaimer: Illustration and plans represented on this brochure are for illustration purposes and are to be used as a guide only. Specific details, dimensions, design colours and finishes are included in the contract documents. This work is copyright and cannot be reproduced or copied in any form without written consent of the builder.