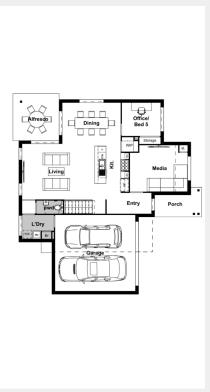

TOTAL FLOOR AREA: 260M2

LOT AREA: 448M2

Disclaimer: Illustration and plans represented on this brochure are for illustration purposes and are to be used as a guide only. Specific details, dimensions, design colours and finishes are included in the contract documents. This work is copyright and cannot be reproduced or copied in any form without written consent of the builder.