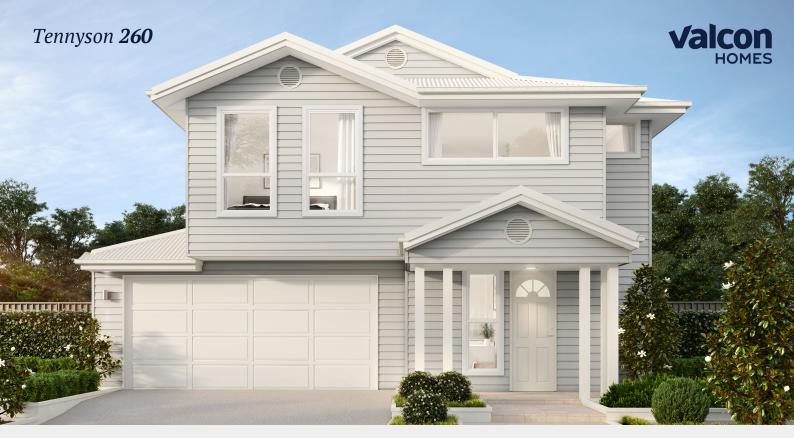

## **Inclusions**

- Hamptons style façade included
- 16KW Ducted A/C including MyAir and MyPlace
- Impressions Range Inclusions Package
- 40mm Stone Bench Tops to Kitchen inc. Waterfall ends
- 900mm Wide Smeg Cooking Appliances plus Dishwasher
- Gareth Ashton 3K2 Tapware in Black or Chrome
- Blanco undermount sink (Black/White/Rock Grey)
- Fully Laminated base and overhead cupboards including soft close drawers to kitchen
- 20mm Stone Vanity Tops
- Gareth Ashton Tapware in Black or Chrome
- 1590mm Freestanding Bath with Freestanding floor Mixer
- 900mm Base Cabinetry to Laundry including 20mm Stone Top and Drop in Tub
- LED Downlights
- Ceiling Fans to all bedrooms
- Vic ash Timber Stairs
- External Tiles to Porch and Alfresco
- Site Cost Allowance up to H1 Soil Type Included
- Driveway/Fencing/Landscaping Allowance Included

TOTAL FLOOR AREA: 260M2

LOT AREA: 448M2

Disclaimer: Illustration and plans represented on this brochure are for illustration purposes and are to be used as a guide only. Specific details, dimensions, design colours and finishes are included in the contract documents. This work is copyright and cannot be reproduced or copied in any form without written consent of the builder.