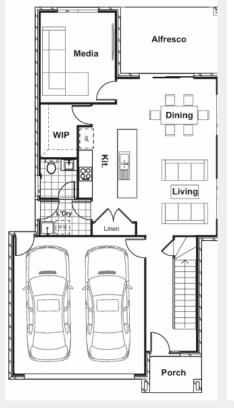

## **TOTAL FLOOR AREA: 235M2**

LOT AREA: 325M2

Disclaimer: Illustration and plans represented on this brochure are for illustration purposes and are to be used as a guide only. Specific details, dimensions, design colours and finishes are included in the contract documents. This work is copyright and cannot be reproduced or copied in any form without written consent of the builder.