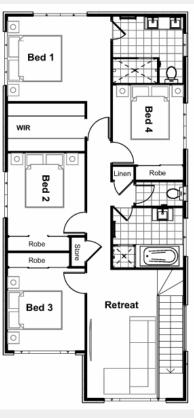

## **TOTAL FLOOR AREA: 235M2**

LOT AREA: 325M2

Disclaimer: Illustration and plans represented on this brochure are for illustration purposes and are to be used as a guide only. Specific details, dimensions, design colours and finishes are included in the contract documents. This work is copyright and cannot be reproduced or copied in any form without written consent of the builder.