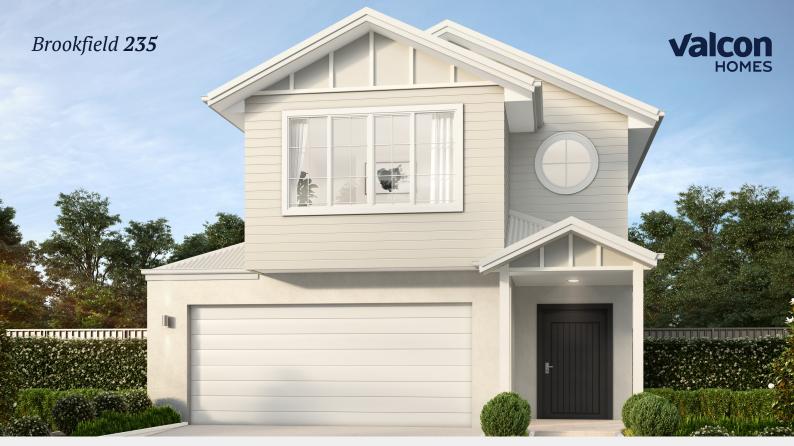

## **House & Land Package**

\$991,828

## **Inclusions**

- Hamptons Style Façade Included
- 16KW Ducted A/C including MyAir and MyPlace
- Impressions Range Inclusions Package
- 40mm Stone Bench Tops to Kitchen inc. Waterfall ends
- 900mm Wide Smeg Cooking Appliances
- Gareth Ashton 3K2 Tapware in Black or Chrome
- Blanco undermount sink (Black/White/Rock Grey)
- Fully Laminated base and overhead cupboards including soft close drawers to kitchen
- 20mm Stone Vanity Tops
- Gareth Ashton Tapware in Black or Chrome
- 1590mm Freestanding Bath with Freestanding floor Mixer
- 900mm Base Cabinetry to Laundry including 20mm Stone Top and Drop in Tub
- LED Downlights
- Ceiling Fans to all bedrooms
- External Tiles to Porch and Alfresco
- Tiles to main floors and Carpet to Media and Bedrooms
- Driveway/Fencing/Landscaping Allowance Included

## **TOTAL FLOOR AREA: 235M2**

LOT AREA: 325M2

Disclaimer: Illustration and plans represented on this brochure are for illustration purposes and are to be used as a guide only. Specific details, dimensions, design colours and finishes are included in the contract documents. This work is copyright and cannot be reproduced or copied in any form without written consent of the builder.