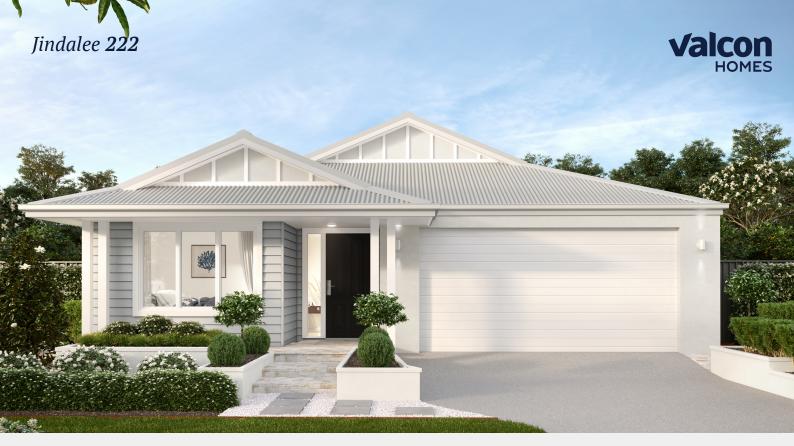

## **House & Land Package**

\$630,977

## Inclusions

- Metropolitan style façade included
- 16KW Ducted A/C including MyAir and MyPlace
- Impressions Range Inclusions Package
- 40mm Stone Bench Tops to Kitchen inc. Waterfall ends
- 900mm Wide Smeg Cooking Appliances plus Microwave and Dishwasher
- Gareth Ashton 3K2 Tapware in Black or Chrome
- Blanco undermount sink (Black/White/Rock Grey)
- Fully Laminated base and overhead cupboards including soft close drawers to kitchen
- 20mm Stone Vanity Tops
- Gareth Ashton Tapware in Black or Chrome
- 1590mm Freestanding Bath with Freestanding floor Mixer
- 900mm Base Cabinetry to Laundry including 20mm Stone Top and Drop in Tub
- LED Downlights
- Ceiling Fans to all bedrooms
- External Tiles to Porch and Alfresco
- Site Cost Allowance up to H1 Soil Type Included
- Driveway/Fencing/Landscaping Allowance Included

**TOTAL FLOOR AREA: 222M2** 

LOT AREA: 543M2

Disclaimer: Illustration and plans represented on this brochure are for illustration purposes and are to be used as a guide only. Specific details, dimensions, design colours and finishes are included in the contract documents. This work is copyright and cannot be reproduced or copied in any form without written consent of the builder.