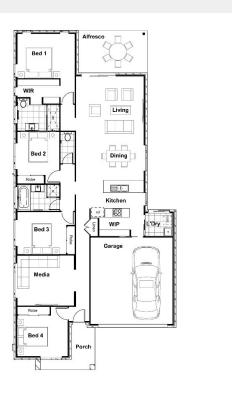

**TOTAL FLOOR AREA: 222M2** 

LOT AREA: 543M2

Disclaimer: Illustration and plans represented on this brochure are for illustration purposes and are to be used as a guide only. Specific details, dimensions, design colours and finishes are included in the contract documents. This work is copyright and cannot be reproduced or copied in any form without written consent of the builder.