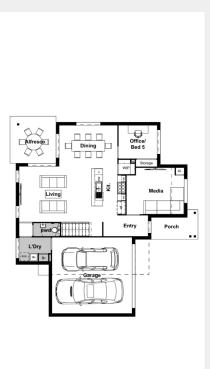

TOTAL FLOOR AREA: 260M2

LOT AREA: 462M2

Disclaimer: Illustration and plans represented on this brochure are for illustration purposes and are to be used as a guide only. Specific details, dimensions, design colours and finishes are included in the contract documents. This work is copyright and cannot be reproduced or copied in any form without written consent of the builder.