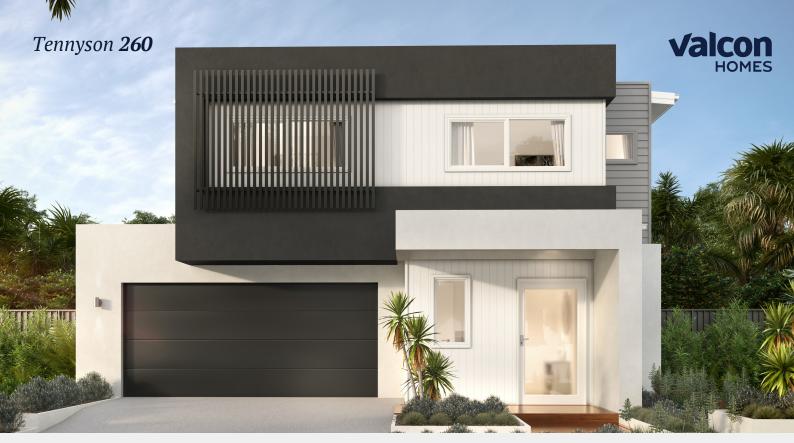

## **Inclusions**

- Metropolitan style façade included
- 16KW Ducted A/C including MyAir and MyPlace
- Impressions Range Inclusions Package
- 40mm Stone Bench Tops to Kitchen inc. Waterfall ends
- 900mm Wide Smeg Cooking Appliances plus Microwave and Dishwasher
- Gareth Ashton 3K2 Tapware in Black or Chrome
- Blanco undermount sink (Black/White/Rock Grey)
- Fully Laminated base and overhead cupboards including soft close drawers to kitchen
- 20mm Stone Vanity Tops
- Gareth Ashton Tapware in Black or Chrome
- 1590mm Freestanding Bath with Freestanding floor Mixer
- 900mm Base Cabinetry to Laundry including 20mm Stone Top and Drop in Tub
- LED Downlights
- Ceiling Fans to all bedrooms
- Vic ash Timber Stairs
- External Tiles to Porch and Alfresco
- Hybrid 6.5mm flooring main floors and Carpet to Media and Bedrooms
- Site Cost Allowance up to H1 Soil Type Included
- Driveway/Fencing/Landscaping Allowance Included

TOTAL FLOOR AREA: 260M2

LOT AREA: 462M2

Disclaimer: Illustration and plans represented on this brochure are for illustration purposes and are to be used as a guide only. Specific details, dimensions, design colours and finishes are included in the contract documents. This work is copyright and cannot be reproduced or copied in any form without written consent of the builder.