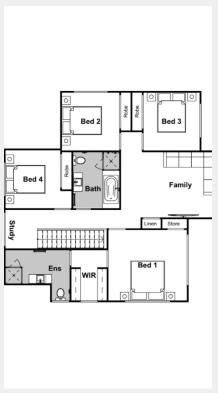

TOTAL FLOOR AREA: 260M2

LOT AREA: 462M2

Disclaimer: Illustration and plans represented on this brochure are for illustration purposes and are to be used as a guide only. Specific details, dimensions, design colours and finishes are included in the contract documents. This work is copyright and cannot be reproduced or copied in any form without written consent of the builder.