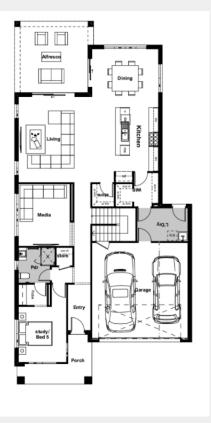

## **TOTAL FLOOR AREA: 362M2**

LOT AREA: 471M2

Disclaimer: Illustration and plans represented on this brochure are for illustration purposes and are to be used as a guide only. Specific details, dimensions, design colours and finishes are included in the contract documents. This work is copyright and cannot be reproduced or copied in any form without written consent of the builder.