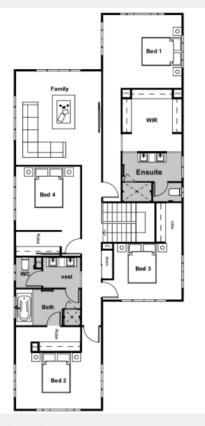

## **TOTAL FLOOR AREA: 362M2**

LOT AREA: 471M2

Disclaimer: Illustration and plans represented on this brochure are for illustration purposes and are to be used as a guide only. Specific details, dimensions, design colours and finishes are included in the contract documents. This work is copyright and cannot be reproduced or copied in any form without written consent of the builder.