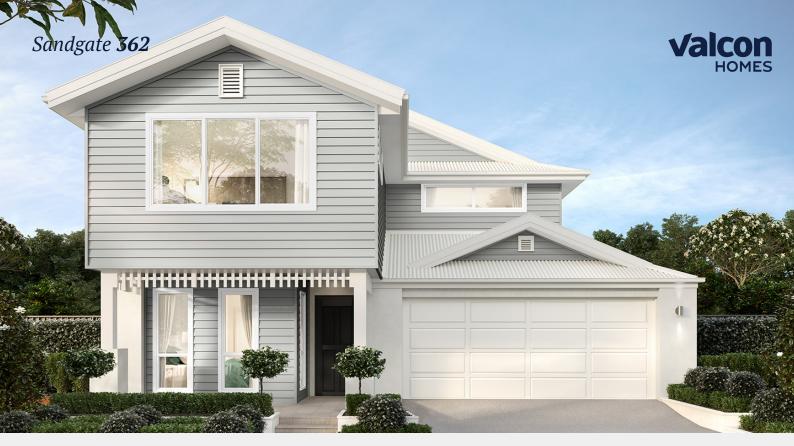

## **Inclusions**

- Site Cost Allowance and Hamptons Style Façade included
- Impressions Range Inclusions Pack
- 40mm Stone Bench Tops to kitchen with Waterfall ends to island bench
- 900mm Smeg cooking appliances + microwave and dishwasher
- Ashton 2K4 Sink Mixer
- Semi Frameless Shower Screens & Frameless Mirrors
- 20mm stone tops to bathroom vanities with above counter vanity basins
- 1590mm Freestanding Bath
- 900mm Laundry Base cabinet with 20mm stone bench top
- 2740mm High Ceilings to Ground Floor
- 20kw Ducted A/C including MyAir and MyPlace
- LED Downlights
- Ceiling Fans to Bedrooms
- Rectified Edge 600 x 600 Tiles and Platinum Range Carpet and Roller blinds throughout
- Timber stairs
- Driveway, Fencing and Landscaping allowance included
- Site cost allowance up to H1 Soil Type and 500mm Cut and Fill included.

## **TOTAL FLOOR AREA: 362M2**

LOT AREA: 471M2

Disclaimer: Illustration and plans represented on this brochure are for illustration purposes and are to be used as a guide only. Specific details, dimensions, design colours and finishes are included in the contract documents. This work is copyright and cannot be reproduced or copied in any form without written consent of the builder.