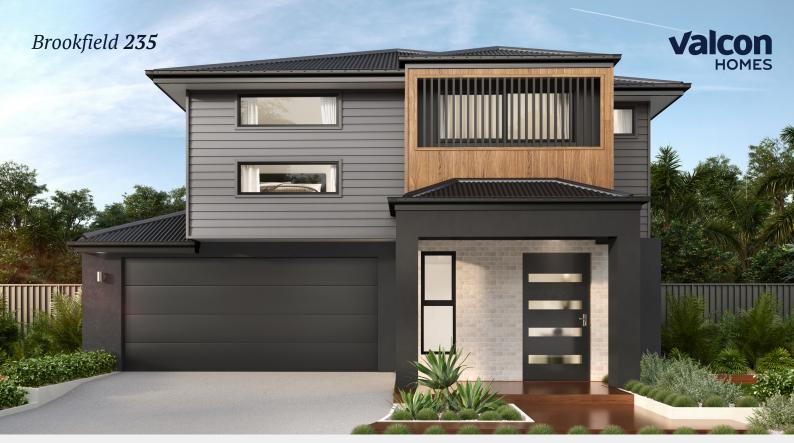

## **House & Land Package**

\$1,047,552

## **Inclusions**

- Essence Style Façade Included
- 16KW Ducted A/C including MyAir and MyPlace
- Impressions Range Inclusions Package
- 40mm Stone Bench Tops to Kitchen inc. Waterfall ends
- 900mm Wide Smeg Cooking Appliances
- Gareth Ashton 3K2 Tapware in Black or Chrome
- Blanco undermount sink (Black/White/Rock Grey)
- Fully Laminated base and overhead cupboards including soft close drawers to kitchen
- 20mm Stone Vanity Tops
- Gareth Ashton Tapware in Black or Chrome
- 1590mm Freestanding Bath with Freestanding floor Mixer
- 900mm Base Cabinetry to Laundry including 20mm Stone Top and Drop in Tub
- LED Downlights
- Ceiling Fans to all bedrooms
- External Tiles to Porch and Alfresco
- Tiles to main floors and Carpet to Media and Bedrooms
- Driveway/Fencing/Landscaping Allowance Included

## TOTAL FLOOR AREA: 235M2

LOT AREA: 372M2

Disclaimer: Illustration and plans represented on this brochure are for illustration purposes and are to be used as a guide only. Specific details, dimensions, design colours and finishes are included in the contract documents. This work is copyright and cannot be reproduced or copied in any form without written consent of the builder.