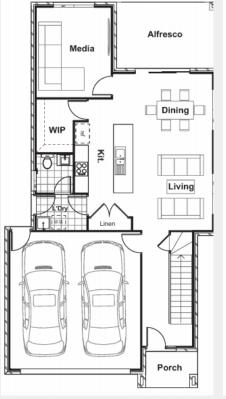

## TOTAL FLOOR AREA: 235M2

LOT AREA: 372M2

Disclaimer: Illustration and plans represented on this brochure are for illustration purposes and are to be used as a guide only. Specific details, dimensions, design colours and finishes are included in the contract documents. This work is copyright and cannot be reproduced or copied in any form without written consent of the builder.