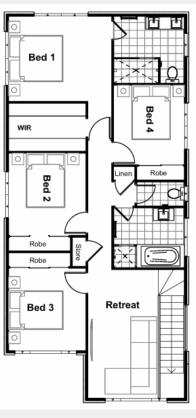

## TOTAL FLOOR AREA: 235M2

LOT AREA: 372M2

Disclaimer: Illustration and plans represented on this brochure are for illustration purposes and are to be used as a guide only. Specific details, dimensions, design colours and finishes are included in the contract documents. This work is copyright and cannot be reproduced or copied in any form without written consent of the builder.