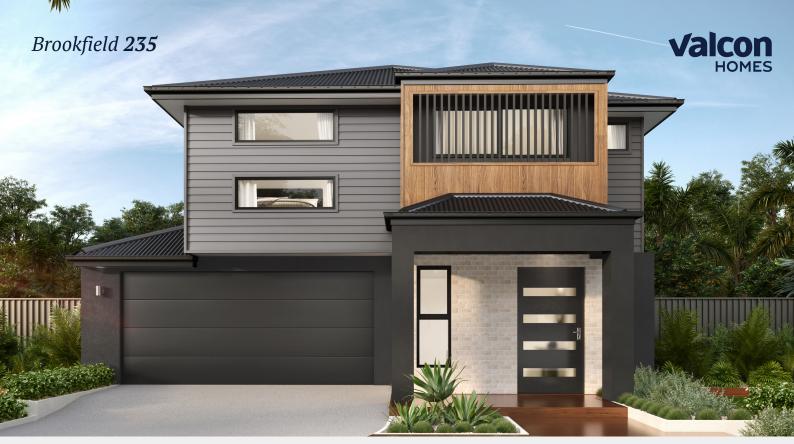

Lot 639 Clara Street, South MacLean QLD

## **House & Land Package**

\$543,317

## **Inclusions**

- Style inclusions included
- Essence façade
- · 2440mm ceilings throughout
- Ceiling fans to bedrooms
- LED Downlights throughout
- Ducted Air-con with 'My Air' and 'My Place' smart control system
- 900mm appliances to kitchen
- 20mm stone benchtops to kitchen
- Fully laminated cupboards and soft close drawers
- 1.75 bowl stainless steel sink
- 20mm vanity to bathroom and ensuite
- White square drop-in basin
- · Shower rail with flexible hose
- · Decina bambino white acrylic bath

## **TOTAL FLOOR AREA: 235M2**

LOT AREA: 375M2

Disclaimer: Illustration and plans represented on this brochure are for illustration purposes and are to be used as a guide only. Specific details, dimensions, design colours and finishes are included in the contract documents. This work is copyright and cannot be reproduced or copied in any form without written consent of the builder.