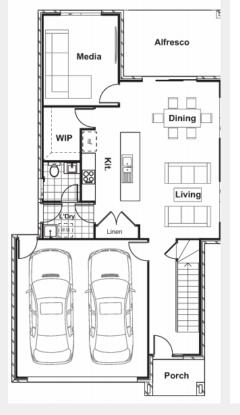

## **TOTAL FLOOR AREA: 235M2**

LOT AREA: 375M2

Disclaimer: Illustration and plans represented on this brochure are for illustration purposes and are to be used as a guide only. Specific details, dimensions, design colours and finishes are included in the contract documents. This work is copyright and cannot be reproduced or copied in any form without written consent of the builder.