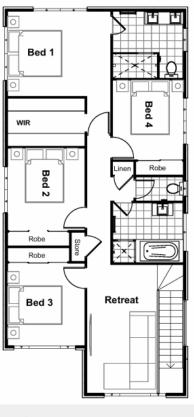

## **TOTAL FLOOR AREA: 235M2**

LOT AREA: 375M2

Disclaimer: Illustration and plans represented on this brochure are for illustration purposes and are to be used as a guide only. Specific details, dimensions, design colours and finishes are included in the contract documents. This work is copyright and cannot be reproduced or copied in any form without written consent of the builder.