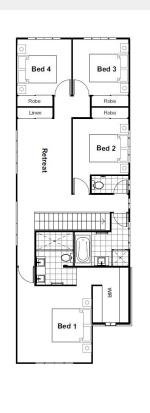

## **TOTAL FLOOR AREA: 250M2**

LOT AREA: 400M2

Disclaimer: Illustration and plans represented on this brochure are for illustration purposes and are to be used as a guide only. Specific details, dimensions, design colours and finishes are included in the contract documents. This work is copyright and cannot be reproduced or copied in any form without written consent of the builder.