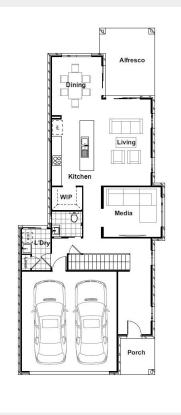

## **TOTAL FLOOR AREA: 250M2**

LOT AREA: 400M2

Disclaimer: Illustration and plans represented on this brochure are for illustration purposes and are to be used as a guide only. Specific details, dimensions, design colours and finishes are included in the contract documents. This work is copyright and cannot be reproduced or copied in any form without written consent of the builder.