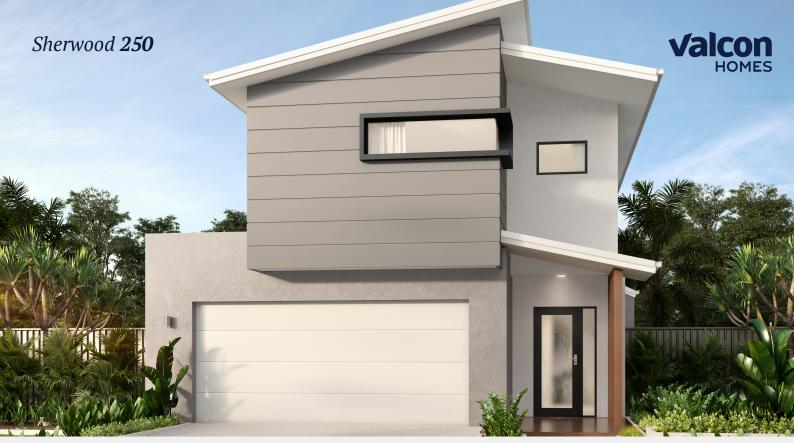

Address Available Upon Request, Eight Miles Plains QLD

## House & Land Package

\$912,347

## **Inclusions**

- Coastal Style Façade Included
- 16KW Ducted A/C including MyAir and MyPlace
- Impressions Range Inclusions Package
- 40mm Stone Bench Tops to Kitchen inc. Waterfall ends
- 900mm Wide Smeg Cooking Appliances plus Microwave and Dishwasher
- Gareth Ashton 3K2 Tapware in Black or Chrome
- Blanco undermount sink (Black/White/Rock Grey)
- Fully Laminated base and overhead cupboards including soft close drawers to kitchen
- 20mm Stone Vanity Tops
- Gareth Ashton Tapware in Black or Chrome
- 1590mm Freestanding Bath with Freestanding floor Mixer
- 900mm Base Cabinetry to Laundry including 20mm Stone Top and Drop in Tub
- LED Downlights with Clipsal Iconic switched and power points
- Ceiling Fans to all bedrooms
- External Tiles to Porch and Alfresco
- Hybrid flooring to main floors and stairs, Carpet to Media and Bedrooms
- Site Cost Allowance up to H1 Soil Type Included
- Driveway/Fencing/Landscaping Allowance Included