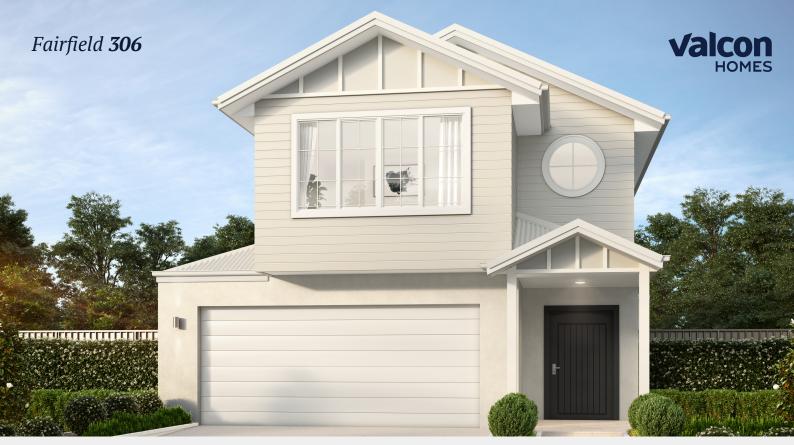

## **Inclusions**

- Hamptons Style Façade Included
- 16KW Ducted A/C including MyAir and MyPlace
- Impressions Range Inclusions Package
- 40mm Stone Bench Tops to Kitchen inc. Waterfall ends
- 900mm Wide Smeg Cooking Appliances plus Microwave and Dishwasher
- Gareth Ashton 3K2 Tapware in Black or Chrome
- Blanco undermount sink (Black/White/Rock Grey)
- Fully Laminated base and overhead cupboards including soft close drawers to kitchen
- 20mm Stone Vanity Tops
- Gareth Ashton Tapware in Black or Chrome
- 1590mm Freestanding Bath with Freestanding floor Mixer
- 900mm Base Cabinetry to Laundry including 20mm Stone Top and Drop in Tub
- LED Downlights
- Ceiling Fans to all bedrooms
- Vic ash Timber Stairs
- External Tiles to Porch and Alfresco
- Porcelain Tiles to main floors and Carpet to Media and Bedrooms
- Site Cost Allowance up to H1 Soil Type Included
- Driveway/Fencing/Landscaping Allowance Included

## **TOTAL FLOOR AREA: 306M2**