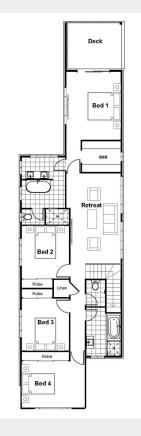

## **TOTAL FLOOR AREA: 306M2**

## LOT AREA: 400M2

Disclaimer: Illustration and plans represented on this brochure are for illustration purposes and are to be used as a guide only. Specific details, dimensions, design colours and finishes are included in the contract documents. This work is copyright and cannot be reproduced or copied in any form without written consent of the builder.