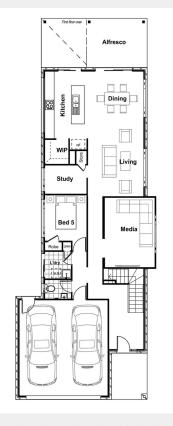

## **TOTAL FLOOR AREA: 306M2**

## LOT AREA: 400M2

Disclaimer: Illustration and plans represented on this brochure are for illustration purposes and are to be used as a guide only. Specific details, dimensions, design colours and finishes are included in the contract documents. This work is copyright and cannot be reproduced or copied in any form without written consent of the builder.